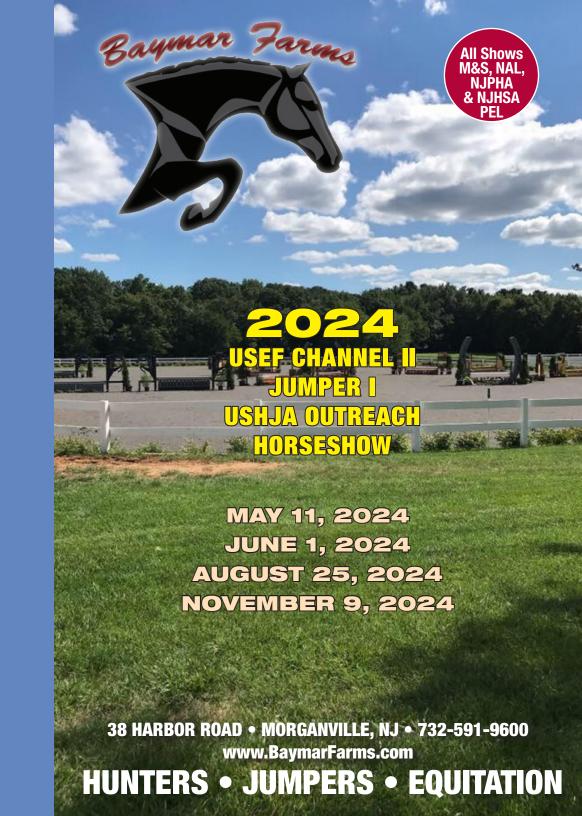

# **BAYMAR FARMS**38 HARBOR ROAD MORGANVILLE, NJ 07751 732-591-9600

38 Harbor Road • Morganville, NJ Day of Show Telephone: 732-591-9600

#### **CLASSES AND DIVISIONS**

ALL CLASSES \$30.00 JNLESS OTHERWISE STATED

SHOWS ARE USEF, NJPHA, NJHSA, NAL, M&S POINTED AND WHIS